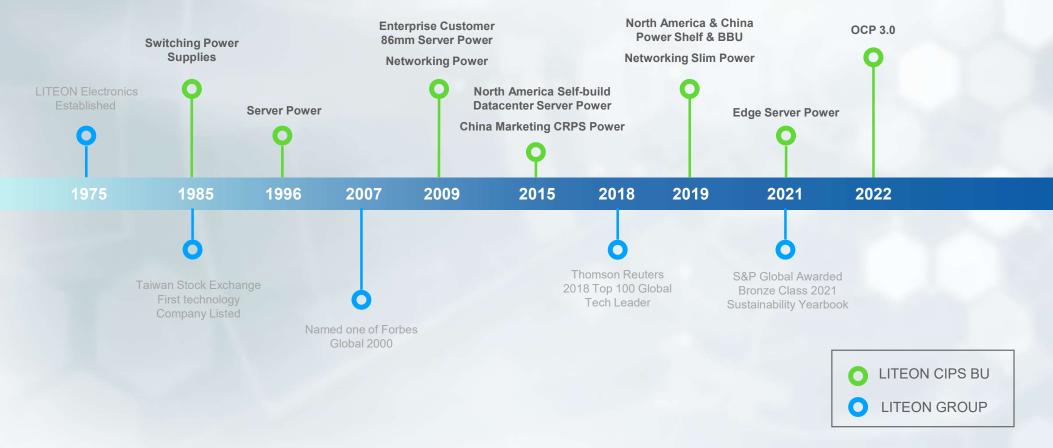

#### **LITEON CIPS Growth Path**

Ranking No.2 2021 Power Supply Manufacturers\*