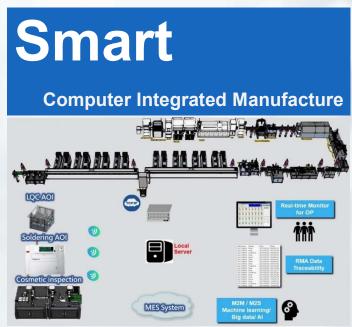

## **Smart Automated Manufacturing Plant**

28 years of manufacturing experience; 8M+ Units output Cloud service power per year