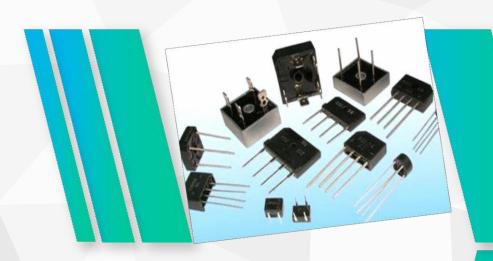

#### 二极管Diode

- ◆ Rectifier diode
- Fast recovery diodes
- ◆Ultrafast recovery diodes
  - ◆Schottky diodes
    - ◆Zener diodes

#### 三极管transistor

- **◆**Electronic transistor
- ◆Bipolar transistor
- ◆Field effect tube

### rectifier bridge

- ◆Half wave rectifier
- ◆Full wave rectifier bridge
- ◆Bridge rectifier