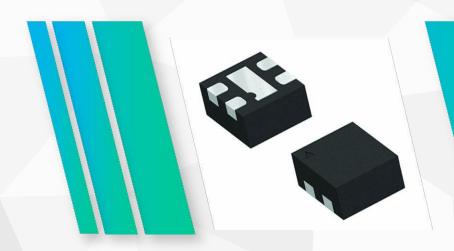

#### **ESD**

◆ Shenzhen Pinghu factary was built in 2016,it mainly produces DFN / QFN and other precision packaging .

#### TVS

- ◆Single TVS tube
- ◆Bidirectional TVS tube

| Catagory of diodes (D)    | Power supply               | Security                  | LED<br>lightening                    | Vehicle<br>Electronics   | Computer<br>Accessories     | Industry                                         |
|---------------------------|----------------------------|---------------------------|--------------------------------------|--------------------------|-----------------------------|--------------------------------------------------|
| Rectifier diode           | A7 SOD-123<br>S1M SMA/F    | S2M SMA/F<br>1N5399 DO-15 | M7 SMA                               | M1 SMA                   | 1N5399 DO-15<br>RL207 DO-15 |                                                  |
| Fast recovery diodes      | F1M SOD-123<br>RS1M DO-123 |                           | F7 SOD-123                           | BAV21W SOD-123           | FR107 DO-41                 |                                                  |
| Ultrafast recovery diodes | US1M SMA/F                 | UF4007 DO-41              | US1J SMA                             | BAV54S SOT-23            | US1D SMA                    |                                                  |
| Schottky diodes           | SS14 SMA<br>SS34 SMA       | SS34 SMA<br>SS26 SMA      | SS54 SMB<br>SS14 SMA<br>SR3100 DO-27 | 1N5819 DO-41<br>SS14 SMA | SS14 SOD-123                | MBR20100CT<br>T0-220/F<br>MBR20200CT<br>TO-220/F |
| Zener diodes              | 5.1V 0.5V LL-34            |                           | LL4148 LL-34                         |                          |                             |                                                  |

# 产品应用

| ESD /TVS                  | Power supply | Security         | LED lighting | Vehicle<br>Electronics | Computer<br>Accessories | Industry              |
|---------------------------|--------------|------------------|--------------|------------------------|-------------------------|-----------------------|
| ESD                       | ESDLC2FD5VB  | ESDUC2F<br>D3V3U |              | UDT26A05L05<br>SOT-23  |                         |                       |
| One-way TVS<br>tube       |              |                  |              | SMAJ24A                | SMBJ6.0A<br>SMF16A      | SMCJ54A<br>P6KE400A   |
| Bidirectional TVS<br>tube |              |                  |              | SMAJ24CA               | SMAJ24A                 | SMCJ54CA<br>P6KE400CA |