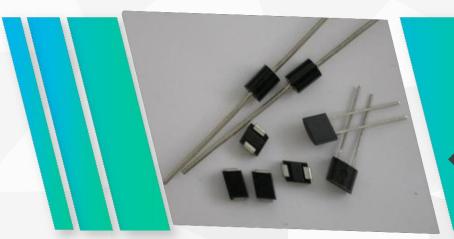

#### 二极管Diode

- ◆ Rectifier diode
- Fast recovery diodes
- ◆Ultrafast recovery diodes
  - ◆Schottky diodes
    - ◆Zener diodes

#### 三极管transistor

- **◆**Electronic transistor
- ◆Bipolar transistor
- ◆Field effect tube

#### TVS

Single TVS tube Bidirectional TVS tube

### rectifier bridge

- ◆Half wave rectifier
- ◆Full wave rectifier bridge
- ◆Bridge rectifier