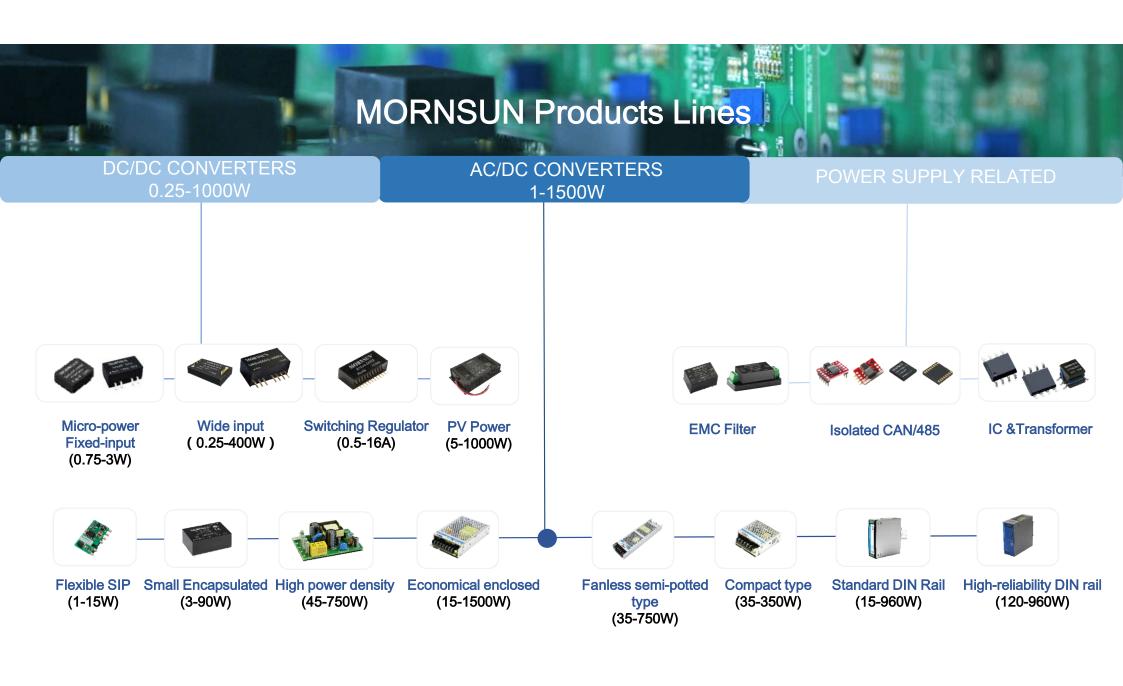

## Products Lines - DC/DC Converters

#### Features:

- Power: 0.75-1000W
- Package: SIP/DIP/SMD/DIN-Rail/Brick
- Stand-by power consumption as low as 0.1W
- · Industrial grade operating temperature
- Protections: input under-voltage, output over-voltage, over-current and short-circuit protections
- International standard pin-out

0.75-3W Fixed input voltage

0.5-16A Switching regulator

6-400W Rail power

1-400W Wide input voltage

0.75-40W high voltage output

5-1000W PV / SVG power

# Products Lines – Fixed Input Voltage