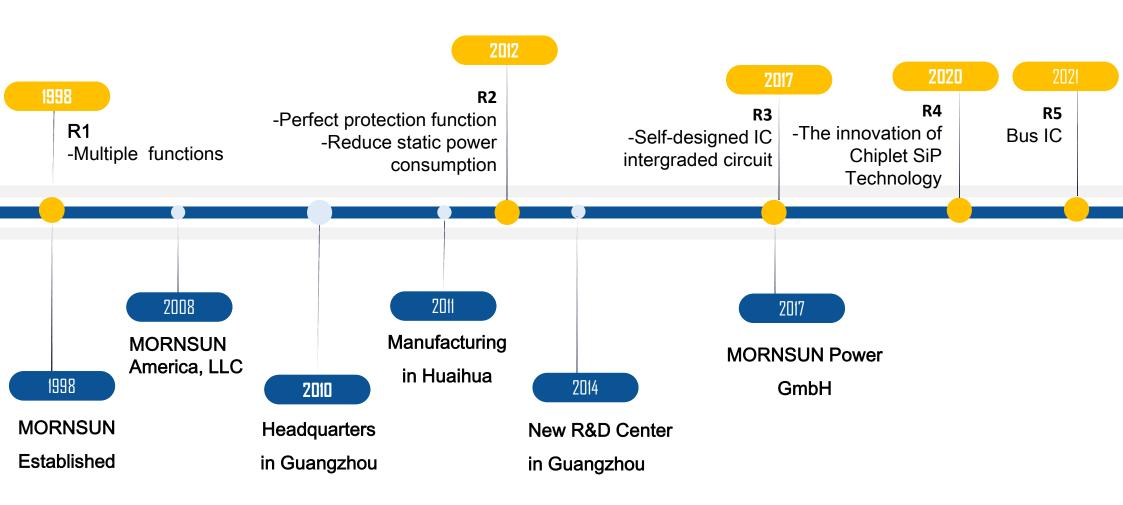

## **Basic information & Milestones**

Established in 1998 by Mr. George Yin (Xiangyang Yin)

Production area: 80000m²

Employees: 4300+

R & D Engineers: 700+

Channels: 70+

Patents & IPRs: 1200+