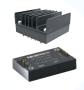

# Products Lines - AC/DC High power density

120-750W LOF Series

#### Features:

• Power: 120-750W

 Wide input voltage range: 90-264VAC/85-305VAC/57-528VAC

Industrial grade operating temperature & low ripple

EMC/EMI performance: Class B

High reliability & multiple protections