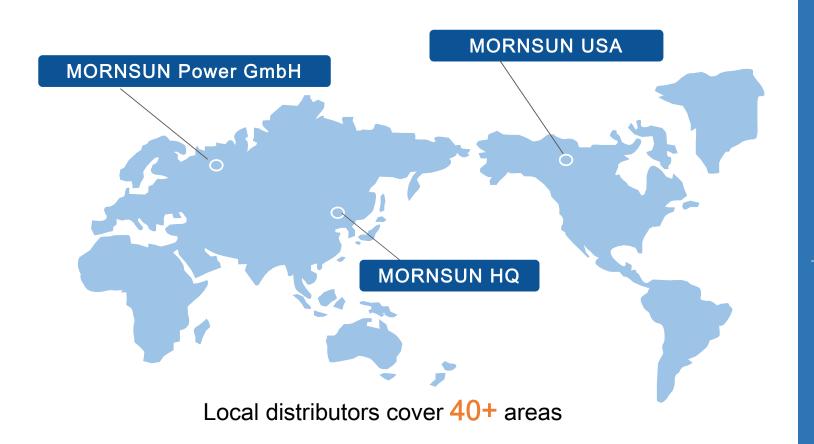

# **About MORNSUN**

- Basic information & Milestones
- Structure
- Markets & Turnovers
- Culture



## **Basic information & Milestones**



Established in 1998 by Mr. George Yin (Xiangyang Yin)



Production area: 80000m²



Employees: 4300+

R & D Engineers: 700+



Channels: 70+



Patents & IPRs: 1200+

# Basic information & Milestones



# Markets & Turnover



### The Annual grows steadily



# Culture













### Innovation

# Basic circuit structure (topology)



- Innovative topology and control technology of switching power supply circuit
- 150+ invention patents

#### Raw material



- Core structure
- CT(current transformer) structure
- Skeleton structure
- Patents and Awards

### Integrated circuit



- Control IC development (hard to copy)
- 100+ invention patents

# Manufacturing technology

- Spot welding technology
- Introduce the IC packaging technology into manufacture
- SMT product line meets automobile production requirements
- Transformer automatic winding technology

# R&D - Reliability Laboratory



6/700+

R&D Centers /Engineers

15%+

Annual turnover being invested into R&D

1000+

Annual new products

1200+

Patents &