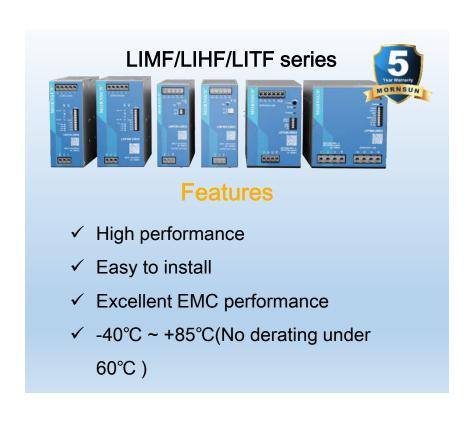

Solution: develop costeffective power solutions
- b) Technical supports: regular visits, occasional technical discussions and exchanges



### **Global Sales Network**

- a) 70+ Channels
- b) 2 Branches
- c) 9 Offices



## Fast Response

- a) Sales' response within 48 hours
- b) Technical support





## Products Lines – AC/DC Enclosed SMPS



15-1500W LM Series

#### 35-350W LM-R2 series

- Volume reduced by 37.7%compared to mainstream products \{\}
- Multiple certification
- Supporting higher transient load

#### 200-750W LMF-UH series

- Fanless & Semi-potted design
- 85-305VAC/120-430VDC
- 150% Peak load output for 1s

#### 15-1500W Economical enclosed

- Multiple certification : ( € ((() N) CB
- Cost-effective
- Stronger environment adaption





### Products Lines – AC/DC DIN rail







# Products Lines - AC/DC High power density



120-750W LOF Series

#### Features:

• Power: 120-750W

 Wide input voltage range: 90-264VAC/85-305VAC/57-528VAC

Industrial grade operating temperature & low ripple

EMC/EMI performance: Class B

High reliability & multiple protections

# Products Lines - AC/DC Flexible SIP



#### Features:

- Ultra-compact size: 26.40\*14.73\*11.00mm(5W)
- Ultra-wide input: 85-305VAC
- Operating temperature range: -40°C to +85°C
- Ultra-low power consumption as low to 0.1W
- Flexible design, high reliability
- IEC/EN/UL62368, IEC/EN60335 safety approval(pending)

#### 6+ Applications

Security White Instrument Intelligent Electric Power goods





building



control

Industrial

#### **Optional EMC levels**

EFT Surge EMI Line to line ±1kV ±2kV Class