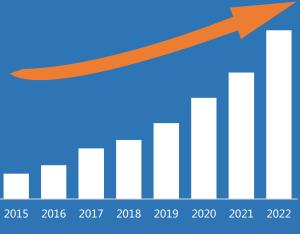

# **About MORNSUN**

- Basic information & Milestones
- Structure
- Markets & Turnovers
- Culture



## **Basic information & Milestones**



Established in 1998 by Mr. George Yin (Xiangyang Yin)



Production area: 80000m²



Employees: 4300+

R & D Engineers: 700+



Channels: 70+



Patents & IPRs: 1200+

# Basic information & Milestones



# Markets & Turnover



### The Annual grows steadily



# Culture













### Innovation

# Basic circuit structure (topology)



- Innovative topology and control technology of switching power supply circuit
- 150+ invention patents

#### Raw material



- Core structure
- CT(current transformer) structure
- Skeleton structure
- Patents and Awards

### Integrated circuit



- Control IC development (hard to copy)
- 100+ invention patents

# Manufacturing technology

- Spot welding technology
- Introduce the IC packaging technology into manufacture
- SMT product line meets automobile production requirements
- Transformer automatic winding technology

# R&D - Reliability Laboratory



6/700+

R&D Centers /Engineers

15%+

Annual turnover being invested into R&D

1000+

Annual new products

1200+

Patents & IIPRs

# R&D -Reliability Labora