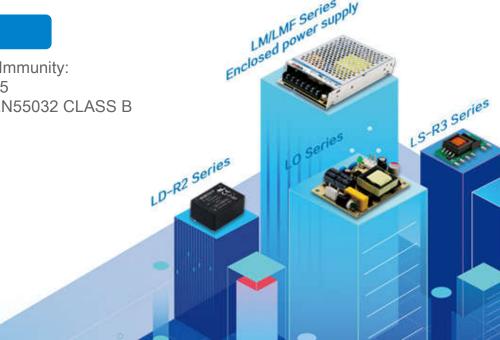

## Products Lines – AC/DC Enclosed SMPS

15-1500W LM Series

#### 35-350W LM-R2 series

- Volume reduced by 37.7%compared to mainstream products \{\}
- Multiple certification
- Supporting higher transient load

#### 200-750W LMF-UH series

- Fanless & Semi-potted design
- 85-305VAC/120-430VDC
- 150% Peak load output for 1s

#### 15-1500W Economical enclosed

- Multiple certification : ( € ((() N) CB
- Cost-effective
- Stronger environment adaption

#### **EMI**

Lightning/Surge Immunity: IEC/EN61000-4-5 EMI: CISPR32/EN55032 CLASS B